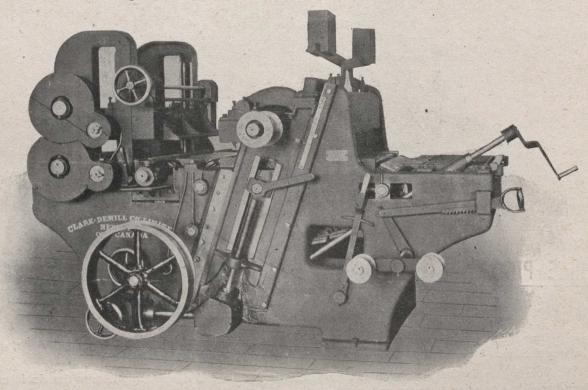

## Number 320 Double Cylinder Endless Bed Surface Planer

A Serviceable Machine of Great Strength and Stability, possessing New and Desirable Features

Built to Work 26 inches Wide by 12 inches Thick

This No. 320 Double Cylinder Planer is very simple and easily handled, fully up-to-date in design, with a complete system of numbering and lettering applied and available when repairs are necessary.

## The Improved Patent Link

The revolving bed is of the best practical construction, having three bearings, one on each end and one in the centre, connected with an **Improved Patent Link** that has taken the highest awards at Provincial, Dominion and Foreign Exhibitions.

## CLARK DEMILL CO., Limited

Specialists Woodworking Machinery HESPELER, ONTARIO

Planers and Matchers. Surface Planers, Shapers, Tenoners, Mortisers, Band Re-Saws, Rip-Saws, Flooring Machines.