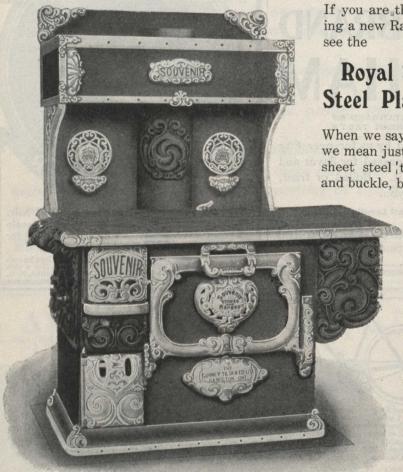

## Souvenir Steel Plate Range

ROYAL SOUVENIR

If you are thinking of buying a new Range you should see the

## Royal Souvenir Steel Plate Range

When we say Steel Plate we mean just that; not thin sheet steel; that will warp and buckle, but good heavy

polished steel that is warranted to keep its shape and last a lifetime. The oven is large and square, lined with asbestos to retain the heat and keep the oven at an even baking temperature. which economises fuel and makes

the Royal Souvenir Steel Plate Range the most satisfactory Range on the market to-day.

MANUFACTURED BY