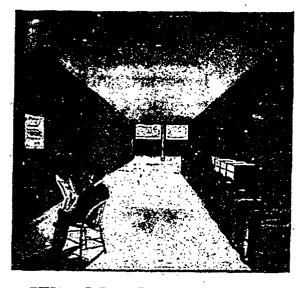

## The Celluloid Company

FIFTH AVE. Sizes 9½ Yillizin. Wioth 3½In.

Basement 100 Feet Long.

Lighted by Luxfer Prisms.

Basement 100 Feet Long.

Lighted by Ordinary Glass.

The
Greatest
Invention
of the
Victorian
Era.

Why Not Make Use of the Valuable Space in Your Basement?

Visitors are invited to examine the Basement at the Warehouse of the

LUXFER PRISM COMPANY, LIMITED

58 Yonge Street,

Toronto.