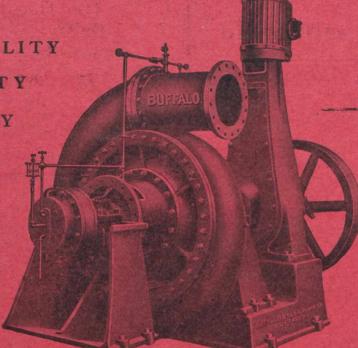

## BUFFALC

PUMPS TURBINE -

ADAPTABILITY SIMPLICITY DURABILITY **EFFICIENCY** 

Ask for Catalogue 187 E.C.

The illustration shows a pump for a range of heads up to 150 feet.

Gives excellent efficiency at all of these heads.

Fitted with any drive to suit your need.

For contractors temporary use as they are easily resold.

15 in. DOUBLE SUCTION PUMP WITH 12 x 12 ENGINE For Irrigation, Reclamation, Sewerage, General Service

CANADIAN BUFFALO FORGE COMPANY, LIMITED MONTREAL AND TORONTO