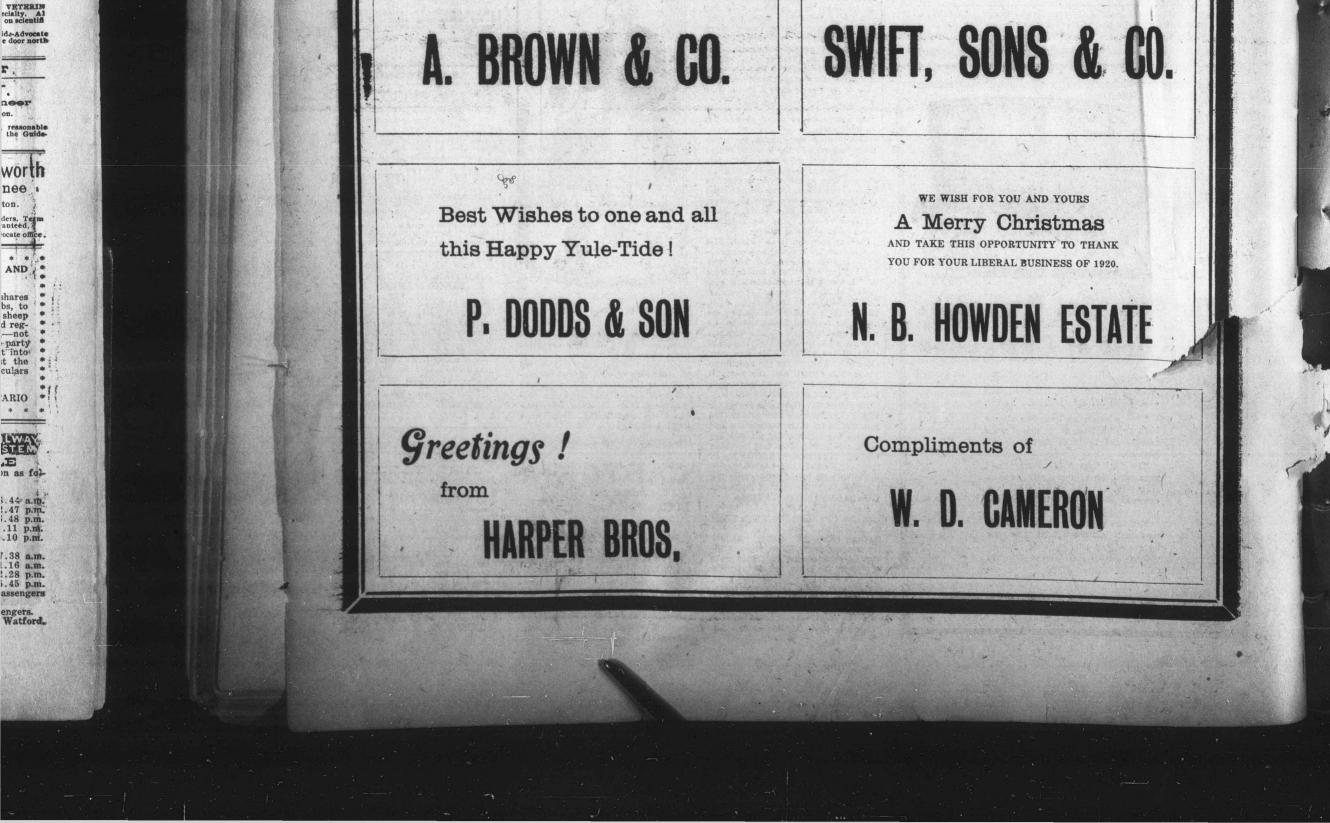

KS,

ard Thur

geon.

Y

eon,

1921

THE GUIDE-ADVOCATE joins with the merchants and business men of Watford in wishing one and all our friends

A Merry, Merry Christmas

Christmas 'Greetings

TO OUR FRIENDS AND CUSTOMERS, AND WE WISH TO EXTEND TO THEM SINCERE WISHES FOR A HAPPY, PROSPEROUS 1921.

MAY WE ADD OUR THANKS FOR YOUR LIBERAL PATRONAGE FOR THE PAST YEAR AND EXPRESS OUR DESIRE TO SERVE YOU IN THE FUTURE. You have our most sincere wish for a Very Merry Christmas