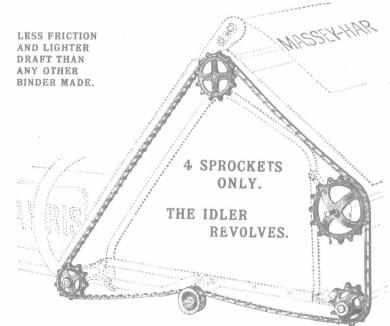

### MASSEY-HARRIS

Light-Running No. 4 BINDER.

CHAIN DRIVE.—The Massey-Harris Chain does not wind in and out among the Sprockets.

The Sprockets all revolve in the same direction.

Your own interest in Canada's future should influence you to