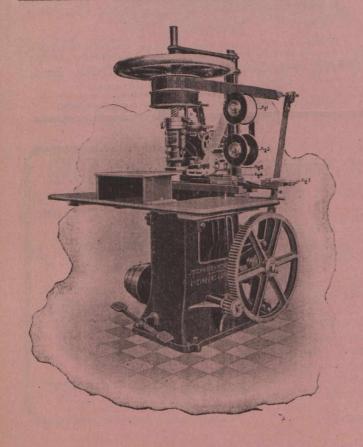

## Relief Stamping Machine

## Joseph Richmond & Co.,

ENGINEERS.

30 Kirby Street, HATTON GARDEN,

LONDON, E.C., Eng.

New Sun Iron Works, 180½ BURDETT ROAD, E. LONDON, England And Watermoor Foundry, CIRENCESTER GLOS, Eng.