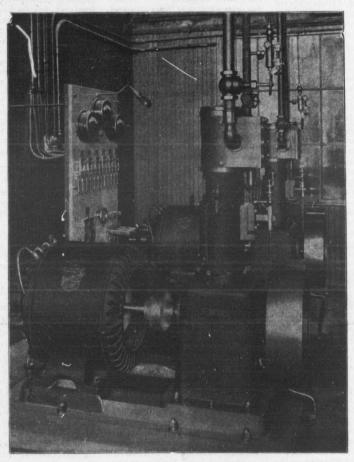

## Electric Light Plants

Two of our 11 K.W. Generators and Auxilliary Apparatus, forming the lighting plant of Dow's Brewery, Montreal. The base of each set s only 57½ in. x 32 in.

"Allis" Mining, Saw Mill and Flour Mill Machinery, Engines, Pumps, Steam Turbines, Turbine Water Wheels.