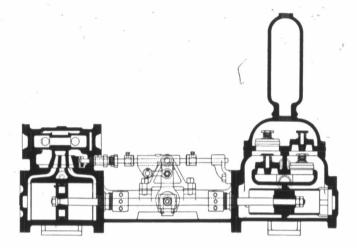

## CANADA FOUNDRY COMPANY, LIMITED

34-2 Single and Duplex Steam Pamps.

SECTIONAL VIEW STEAM AND WATER CYLINDERS, SINGLE STEAM PUMP.

The illustrations as given are representative in a general way only, the types of steam and water cylinders being determined in detail by the style of pump; it is therefore not always possible to supply the exact style as shown, but individual drawings will be submitted if desired.