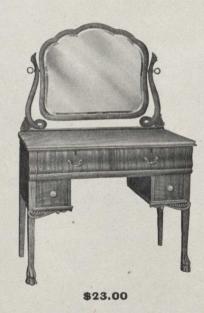

of the style are correct, or you can select a modern design, based on the best of the old masters' work and built by the most skilled artists and artizans of the day.

The suite illustrated is intended for use with a brass bed. The style is a modern adaption from , the French periods and the construction is flawless. The wood is mahogany and the trim of heavy brass.