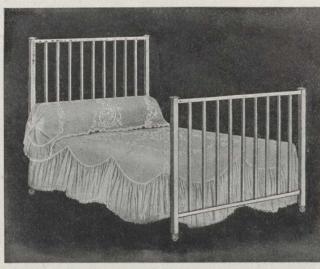

\$41.00

The Bedstead is built on an English model with square 2 inch posts and 9 square fillers. It is dull finished and is lacquered with pure English lacquer.

T. EATON COLIMITED