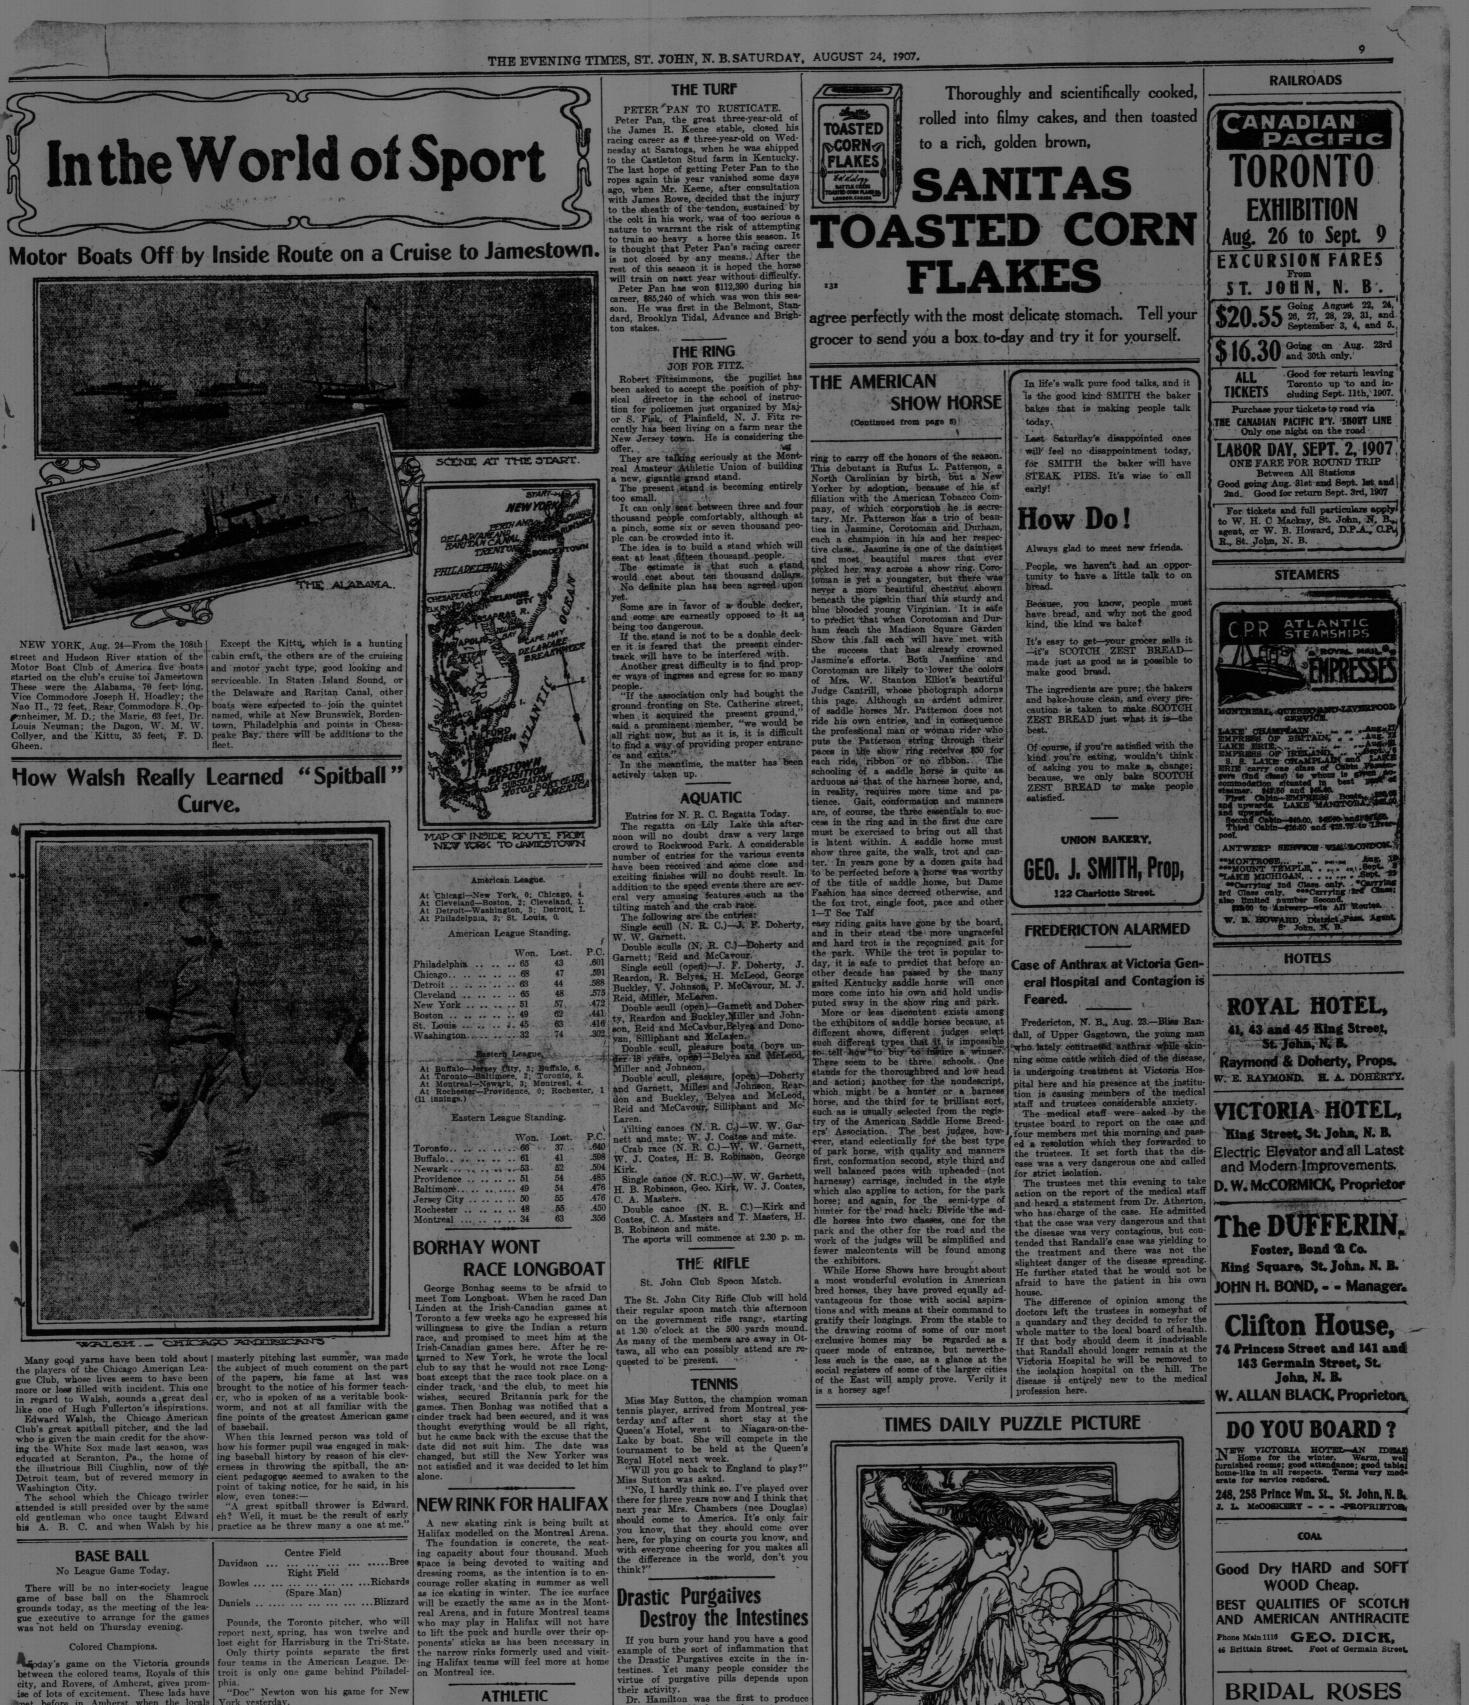

MC2289

## **POOR DOCUMENT**



"Doc" Newton won his game for New

.. .. 58

. .. .. 53

.. .... 48

Foday's game on the Victoria grounds between the colored teams, Royals of this city, and Rovers, of Amherst, gives prom-ise of lots of excitement. These lads have met before in Amherst when the locals went down to defent. Today, however, they insist that as they are "to home" it will be an entirely different story. The line-up will be as follows:---York yesterday. Sentelle will be a valuable acquisition to

Left Field

the local club. National League. ston—Chicago, 9; Boston, 3. iladelphia—Cincinnati, 10; Philadel-At Bos Royals hia, 6. At New York—First game: Pittsburg, 4; Iew York, 2. Second game: Pittsburg, 1; iew York 0. At Brooklyn—St. Louis, 2; Brooklyn, 9. Catcher ...James Ferrish Pitcher First Base Second Base. T