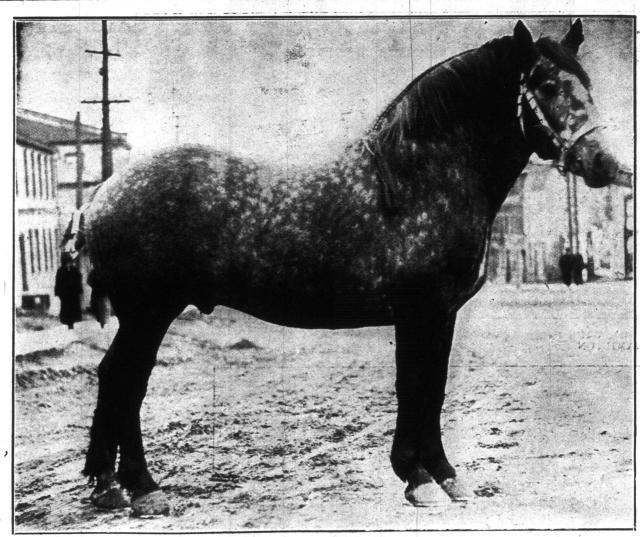

Phone Main 5034 for appointment.

WALT. DICKSON Photographer OUEEN ST. EAST Near Sherbourne

"KABOULET," FIRST PRIZE TWO-YEAR-OLD PERCHERON COLT, WEIGHT 1840 LBS., IM-PORTED FROM FRANCE BY J. B. HOGATE, WESTON. SHOWN AT THE GUELPH WINTER