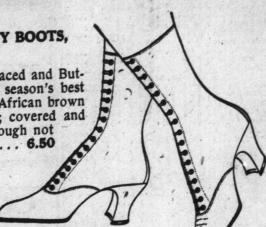

\$7.00 TO \$10.00 HIGH CUT WOMEN'S NOVELTY BOOTS,

14 different styles; 139 pairs of Women's High Laced and Button Boots, taken from our regular stock, and all this season's best lasts and styles. Your choice of buckskin, gray, ivory, African brown and white kid; Goodyear welt and hand-turned soles; covered and leather heels. All sizes from 2½ to 7 in the lot, though not in every style. Thursday ..... 6.50