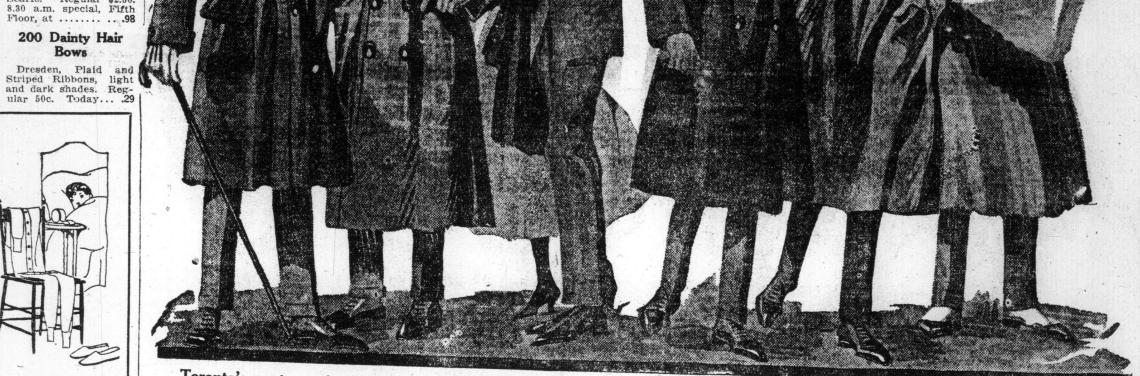

Toronto's most exacting men know Simpson's as the big Overcoat Store. They know that the best of the prevailing models are always here; that both Canadian and American models from the master designers' hands come direct to this Store. The five snappy Overcoats shown in the above picture are representative styles from our big variety.

Mackinette Coat The first coat is of green, heavy weight mack neite, with black overcheck pattern. Double-breasted Trench style, con-vertible collar, patch pockets with top flaps, full back, no vent, belt all around, satin shoulders and sleeve 28.00

American Model Fur Collar The second coat in the above A rich coat of brown Whitney group is made of green tweed with Hudson seal or plucked with black and gold overcheck beaver shawl collar. Doublepattern. Double-breasted Trench breasted style, yoke back with style, slash pockets, full back inverted military pleats, belt all withou: vent, bet all around, satin shoulders and 25.00 sleeve linings. Price the way around, satin shoulders, sleeves lined. 40.00 and Price

**Blue Gray Cheviot** This is a very popular model, being quite conservative, yet fully up-to-date. Made of blue grey heavy cheviot, has deep convertible collar, slash pockets, belt all around, full back, no vent, and is lined 25.00

American Model Made of dark brown mackinette with black and red overcheck pattern. Double-breasted Trench style, inverted military pleat in back, belt all around, slash pocket, satin sleeves and shoulders. For sale 32.50