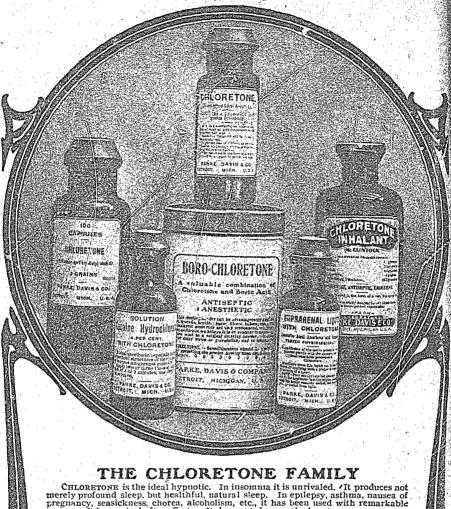

Chloretone, Crystals, in ounce and half-ounce vials.

Chloretone Capsules, 3 grains and 5 grains, in bottles of 100.

## COMBINATIONS

Chloretone Inhalant combines Chloretone, Camphor, Menthol, Oil Cinnamon and Refined Liquid Petrolatum. It affords prompt relief in inflammations of the

mon and Refined Liquid Petrolatum. It affords prompt relief in inflammations of the air passages. (In pint, half-pint and quarter-pint bottles.)

Boro-Chloretone is a surgical dusting-powder having antiseptic and local anesthetic properties. It quickly allays pain and stimulates healing. In the treatment of severe and painful injuries, burns, ulcers, etc., it is unrivaled. (In two-ounce sprinkler-top tin cans.)

Suprarenal Liquid with Chloretone combines the valuable styptic properties of the suprarenal gland with the local anesthetic and antiseptic properties of Chloretone. In inflammatory deafness, catarrh, hay fever, etc., it is invaluable. Applied by means of a cotton pledget or hand atomizer. (In ounce vials.)

Solution Cocaine Hydrochlorate (2014 per cent.) with Chloretone (the only reliable preservative) is serviceable in all cases in which cocaine is employed for its local anesthetic effect. (In ounce vials.)