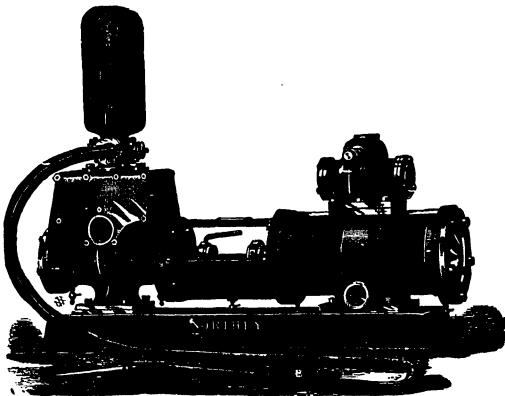

## The NORTHEY PUMP

-IS THE-

Simplest and Most Durable Pump in the Market!

PUMPS FOR ALL DUTIES OF LATEST AND BEST DESIGN

Ordinary Pattern Boiler Feed or Fire Pump. For Pumping Water against Heavy Pressure. Simple—Compact—Powerful.