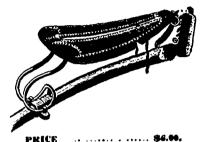

Also made in Boys' sizes, at \$45.90.

THE LILLIBRIDGE SADDLE.

We are Sole Canadian Agents for this cele-We are Sole Canadian Agents for this cele-brated adjustable saddle and spring combined. It is the only saddle having any of the follow-ing points: Adjustment in height in front, by means of a notched post; adjustment in height in rear, by means of blocks of varying height under the base of spring; adjustment in length, by means of steps and rivet bolts joining the two sides and passing over front suring; adtwo sides and passing over front spring; adjustment in width, by the automatic closing of the two sides to fit the form, and a lace under-neath to hold them together, if desired; ad-justment in tension, by the leverage of the clamps and eye-bolts at the rear; a comfortclamps and eye-bolts at the rear of the seat, with the rivets obscured; a bifurcated seat, to remove pressure from the perinaum, and to allow independent stretching and reciprocal tension to the two sides. The only saddle that can be changed in shape or position at all. Dealers supplied.