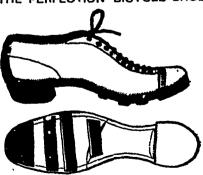

THE PERFECTION BICYCLE SHOE

The Perfection Bicycle Shoe, made of the best quality of superior grained calf; equal to the best American shoes; secure on the pedal; equal to the best American shoes; secure on the pedal; perfect fitting; elegant in appearance; laced to the toe; made to order in two widths and half sires; leather strips across sole. (Give-size of boot, and state whether broad or narrow foot. **Price**, \$2.50.