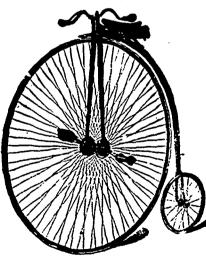

THE RUDGE BICYCLETTE

PRICE, . ... \$120.00.

This is a new Safety Machine of the Rover type, brought out by the Rudge Company. feetly safe, and bids fair to become very popular.

THE C. R. & CO. BICYCLE.

A new, cheap Wheel, imported specially by us. Has Alolus Ball Bearings to front wheel, cowhorn handlebar, etc.