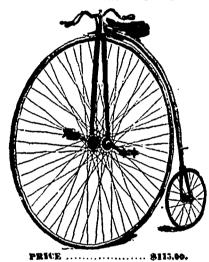

PRICE (with Duryea Saddle and Spring), \$85.00.

The above machine represents the best value for the money to be found in Canada. It has the Rudge Ball Bearings to both wheels, hollow forks, nickelled head and handle-bar, &c.