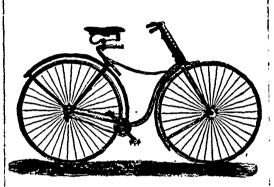

THE RUDGE BICYCLETTE

PRICE, . ... \$120.00.

This is a new Safety Machine of the Rover type, brought out by the Rudge Company. feetly safe, and bids fair to become very popular.

THE C. R. & CO. BICYCLE.

A new, cheap Wheel, imported specially by us. Has Alolus Ball Bearings to front wheel, cowhorn handlebar, etc.