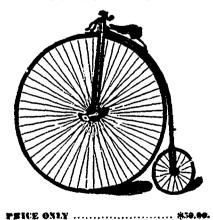

## SPRING ADVERTISER.

April, 1886.

THE RUDGE LIGHT ROADSTER.

This will again be our leading line for 1886. We claim that it is the best, lightest, strongest and most rigid bicycle manufactured.

THE CANADIAN RUDGE

PRICE (with Duryea Saddle and Spring), \$85.00.

The above machine represents the best value for the money to be found in Canada. It has the Rudge Ball Bearings to both wheels, hollow forks, nickelled head and handle-bar, &c.