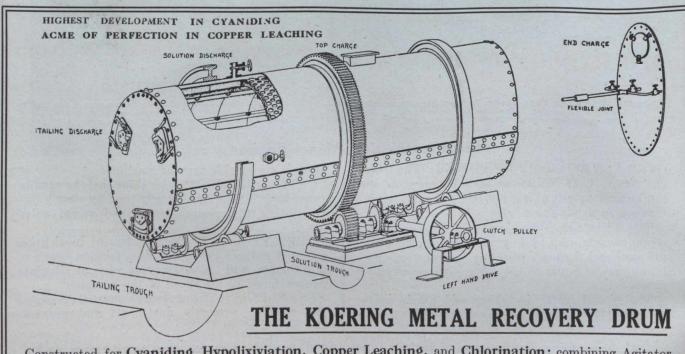

Constructed for Cyaniding, Hypolixiviation, Copper Leaching, and Chlorination; combining Agitator Filter, and Washer. Highest extraction in shortest period of time: saving labor. power, and chemicals.