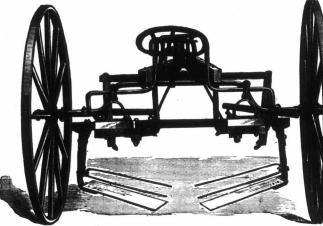

## NEW AMERICAN WITH BEAN HARVESTER ATTACHMENT.

The Bean Harvester is an attachment which is easily put on to the New American Harrow and Cultivator after removing the sections. It pulls two rows of beans at once, leaving them in a perfect windrow, and harvesting from 12 to 18 acresin a day. This machine is indisrensable to bean growers, and is highly recommended by all who have seen it. As a harrow its work is perfect; the teeth have reversible points and can be locked down or allowed to float. As a cultivator the New American has no equal; it cultivates perfectly all crops planted in rows, and with the Extension Arms two rows of beans can be cultivator as a cultivator one. We sell the New American either as a cultivator or as a cultivator or a sell the New American either as a cultivator or an enter as a cultivator or an enter as a cultivator or as a cultivator or an enter an either as a cultivator or as a cultivator or an enter an enter

Knives can be Locked in any Desired Position.