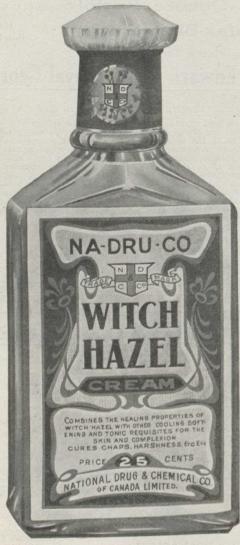

NA-DRU-CO WITCH HAZEL CREAM is a delightfully soothing preparation of Witch Hazel, presenting all its wonderful cooling and healing properties in a most agreeable form. For the skin irritation which winter brings--chaps, windburn, cracked lips, frost-bites or chilblain--it is a remedy as pleasant as it is effective.

25c. a bottle, at your Druggist's