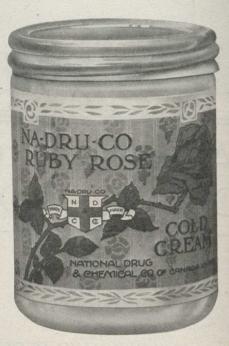

## **NA-DRU-CO RUBY ROSE COLD CREAM**

This is a snowy white preparation with a delicate rose perfume. It cleanses the skin, nourishes and fills out the deeper tissues, smoothes out wrinkles and imparts a velvety softness, free from roughness, redness or chaps. It keeps the skin healthy, and nature supplies the rosy bloom.

In 25c. opal glass jars, at your Druggist's