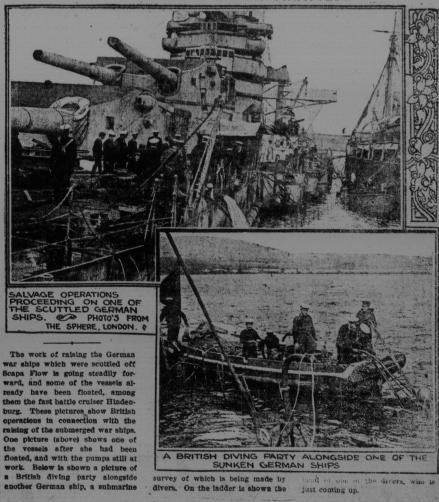

SALVAGING GERMAN SHIPS IN SCAPA FLOW

**FUNERALS** 

The funeral of Mrs. Mary McFar as held yesterday morning f