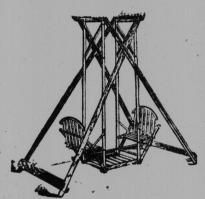

## Lawnor Veranda Swings

Made with heavy frame, finished red, other parts natural SWINGS to accommodate two adults.....\$7.50 SWINGS to accommodate four adults.....\$9.00 and \$10.50 These fold compactly for storage in winter and are therefore easily taken care of.