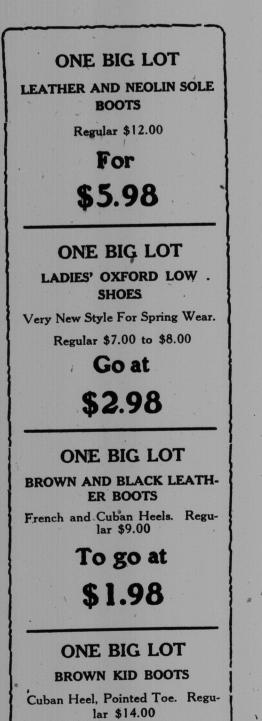

Opening Days are Friday, Saturday and Monday and Continues 7 Days More

Leather and Cloth Top. Regular \$4.00 Value. To go at \$6.00 to \$8.00 \$1.19 \$4.98 **ONE BIG LOT MEN'S LOW SHOES** Brown and Black. Regular \$8.00 \$3.69 Ladies' and Men's Raincoats \$7.98 up The King Square Sales Company

Men's Shirts

ONE BIG LOT

MEN'S BOOTS

Rubber and Neolin Soles. Regu-

lar \$9.50

\$6.98

ONE BIG LOT

MEN'S CALF BOOTS, A.H.M.

All Sizes. Reguular \$10.00,

\$12.00

\$3.98

ONE BIG LOT

MEN'S BLACK SHOES