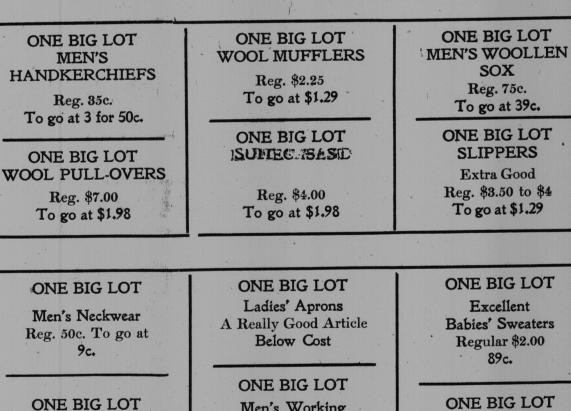

## The King Square Sales Co. Are Going Out of Business Forever

ONE BIG LOT

LINEN TOWELS

Reg. 25c.

To go at 9c.

ONE BIG LOT

BEST QUALITY

TOWELS

Reg. 90c.

To go at 49c.

ONE BIG LOT

Ladies' Hosiery

Sunshine. Reg. \$1.00

\$39

ONE BIG LOT

Men's and Boys'

Caps

Silk Linings. Reg. \$2.50

79c.

To go at

\$6.48

Men's Working Gloves Reg. 75c. To go at 19c.