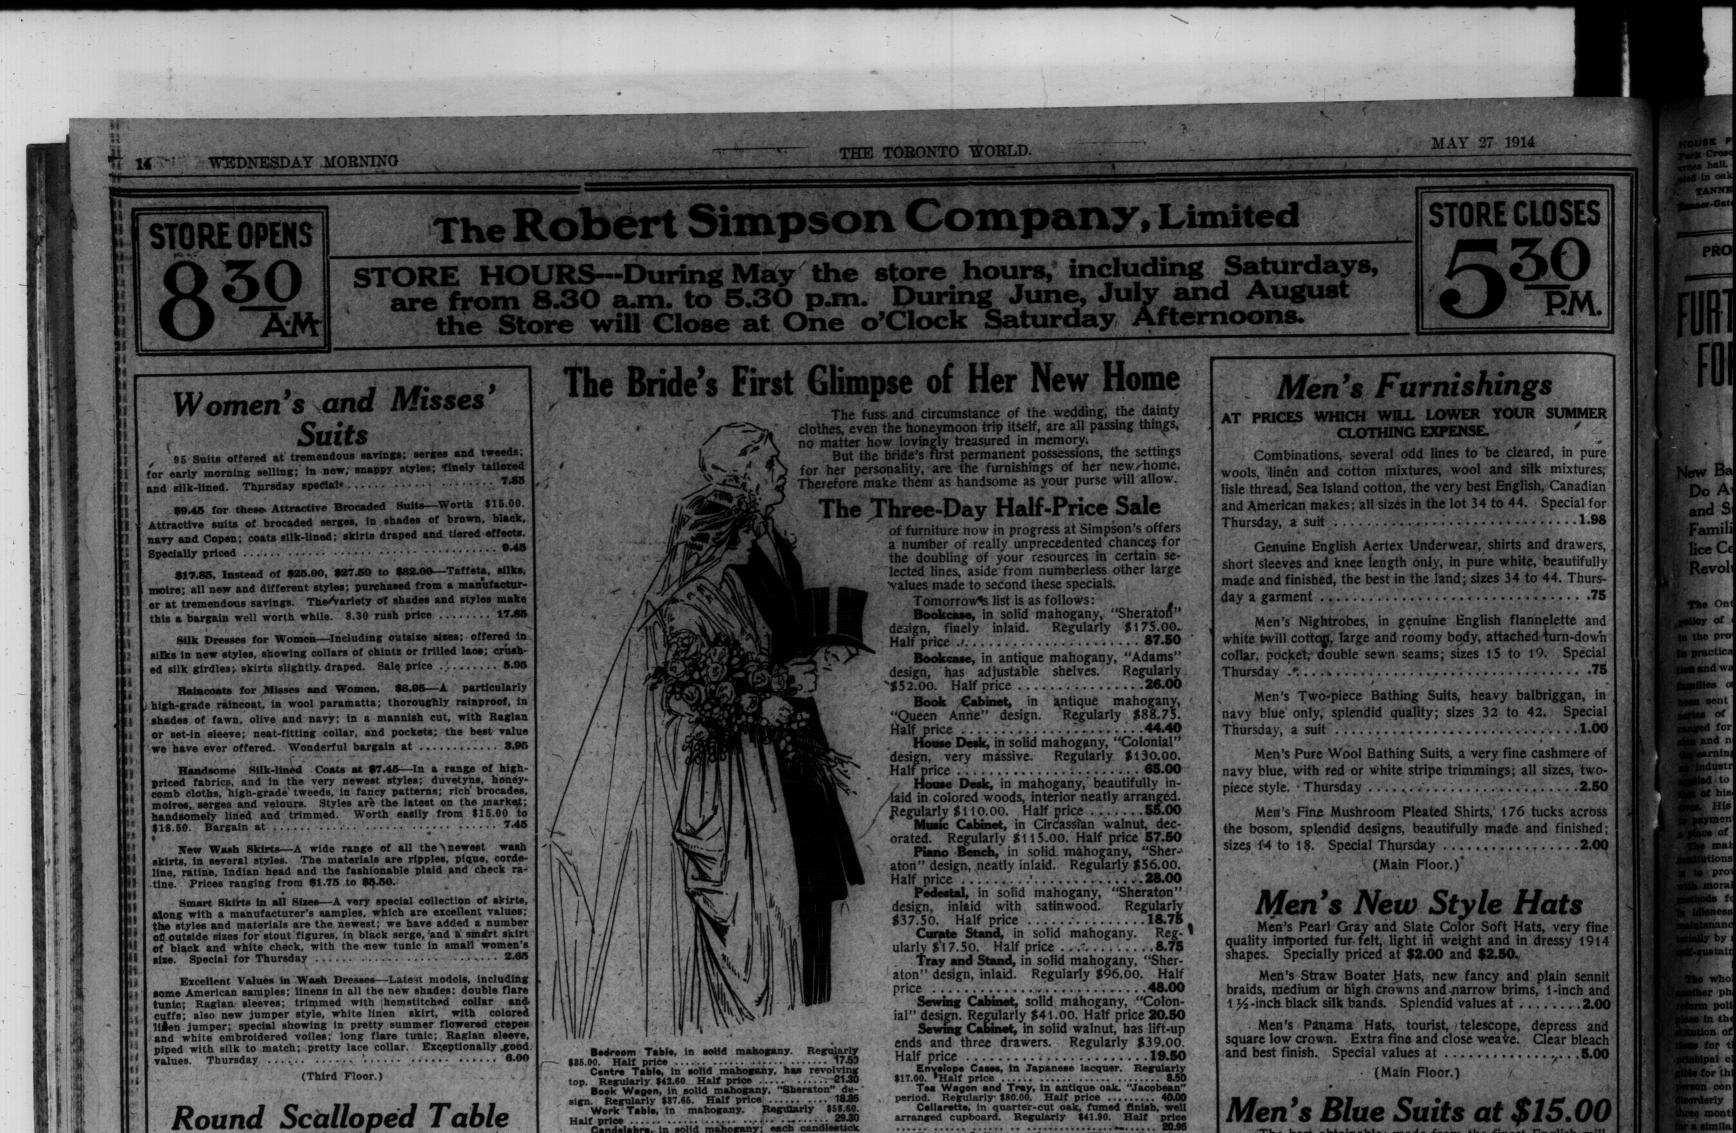

**Eveglasses and Spectacles** Finest gold-filled, \$2.50 and \$3.50. Eyes tested by spectalists. (Optical Dept .- Second Floor.)

Candelabra, in solid mahogany; each candiesuce has five holders. Regularly \$16.50. Half price 

oom Shirt, W., G. and R.

Boys' White Duck Russian

English Bone China Cups and

Half-Price.

Bedroom Suite, in mahogany, "Sheraton" de inlaid with broad satinwood bands. This suite sists of dresser, chiffonier, dressing table, twin chair and rocker. Regularly \$1,100.00. Half Bedroom Suite, in woven Cane, brown finish This suite consists of chiffonist, dresser, dressin table, somnoe and bed. Regularly \$360.00. Hall price (Fifth Floor.)