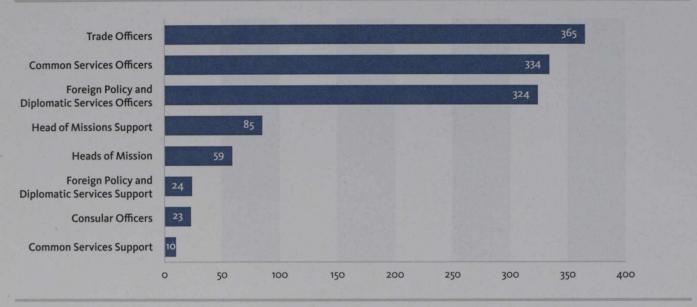

FIGURE 23
DFATD – Canada-Based Staff Positions by Program

Source: HRMS, March 31, 2013.

FIGURE 24
DFATD – Locally Engaged Staff Positions by Program

| Officers                                  | Total | Support                                   | Total |
|-------------------------------------------|-------|-------------------------------------------|-------|
| Common Services                           | 401   | Common Services                           | 1,590 |
| Consular Affairs                          | 151   | Consular Affairs                          | 183   |
| Foreign Policy and<br>Diplomatic Services | 231   | Foreign Policy and<br>Diplomatic Services | 165   |
| Heads of Mission                          | 5     | Heads of Mission                          | 448   |
| Trade                                     | 373   | Trade                                     | 258   |
| Total                                     | 1,161 | Total                                     | 2,644 |