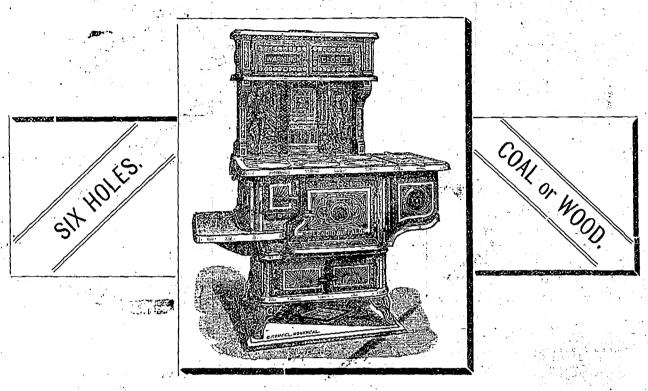

## RANGES, STOVES, &C.

ABOVE ILLUSTRATION SHOWS OUR NEW

## Splendid "Buffalo" Oval Fire Pot Range,

WITH HIGH AND LOW CLOSETS. It has a very effective agitating grate constructed on entirely new principles, with a draw out drop centre, by the use of which all clinkers, stone, etc., are easily removed without disturbing the body of fire. This handsome range is fitted with every useful modern appliance; is fully trimmed with Nickle Knobs, Panels, &c. It is a splendid worker. While being cheap for a large six-hole Rango there is no better article on the market. Will keep a good coal fire all night when needed.

We have other styles of High-Shelves, which will give a variety of eighteen styles of Ranges in Nos. 8 and 9.

A Fine Profitable Line for every Stove Dealer to have.