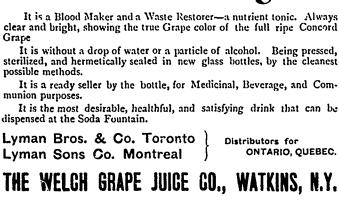

It is a Blood Maker and a Waste Restorer-a nutrient tonic. Always clear and bright, showing the true Grape color of the full ripe Concord

Grape

sterilized, and hermetically scaled in new glass bottles, by the cleanest possible methods.

munion purposes.

dispensed at the Soda Fountain.