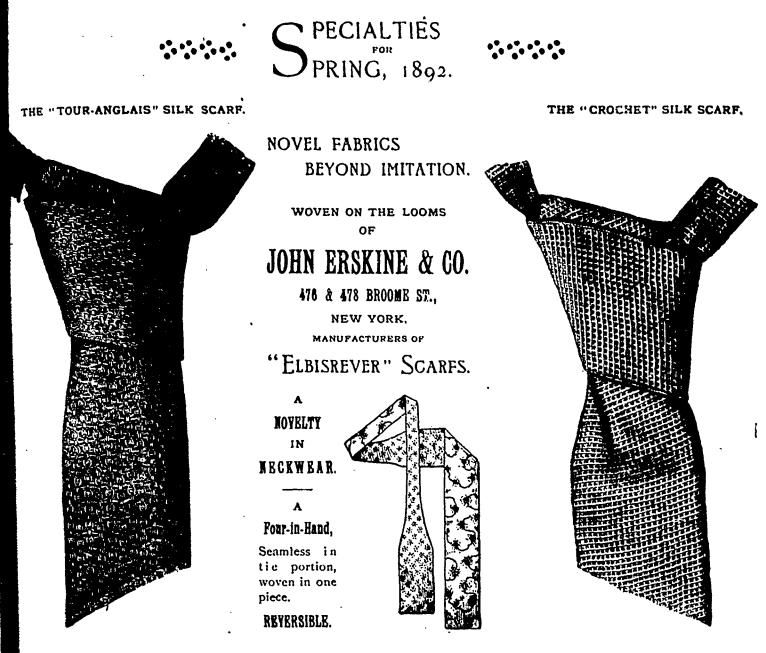

The three styles illustrated above are of open fabric, soft and effective in the tying. We offer them in an extensive line of delicate colorings. Write for prices and color list.

ñ

e

d

е 5

ю ж 10

5. 15 1d

e. a

fot

Co.

THE SUMMER CROCHET (pattern 98) is a cotton four-in-hand scarf in solid white, also in mixtures. Send for sample and color card from which to make up order.

We invite the attention of the Gents' Furnishing Trade to our Double-Faced, Reversible Four-in-Hand Scarf, in which we are offering attractive lines.

This Scarf has been received by the trade as an article of pronounced merit. It has commanded attention and a ready sale wherever placed before the public thus far.

It is Doubled-faced and, therefore, is reversible. In many of the styles one face is a different effect from the other, thus affording TWO DISTINCTLY DIFFERENT Ties in CNE. The scarf is woven in one piece, presenting no seams in the Tie portion the ever.