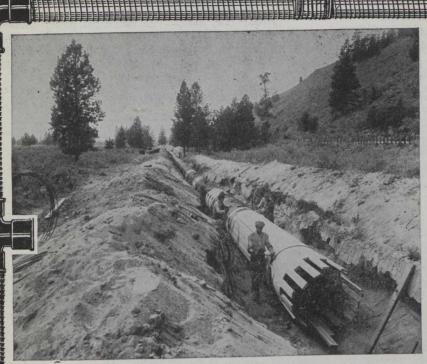

48 in. CONTINUOUS STAVE LINE.

Manufacturer of Galvanized Wire Machine Banded WOOD STAVE PIPE CONTINUOUS STAVE PIPE RESERVOIR TANKS

For City and Town Water Systems, Fire Protection, Power Plants, Hydraulic Mining, Irrigation, etc.

Full particulars and estimates furnished.

PACIFIC COAST PIPE COMPANY, LTD.

Factory: 1551 Granville Street, VANCOUVER, B.C.