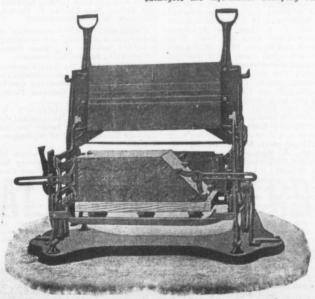

## THE MILES CONCRETE BUILDING BLOCK MACHINE

Makes 40 Different Sizes of Stone in Any Design, as well as the Specials, viz.:

Water Table, Gable, Circle, Angle, Chimney, Cornice, Pier Blocks, etc.

Catalogues and Information Cheerfully Furnished.

This Machine, makes all blocks face down—"the only practical way"—allowing of a richer and finer facing, producing blocks that are perfect in appearance and impervious to moisture.

Let us tell you how the "Miles" will pay for itself over any other machine in three months' operation.