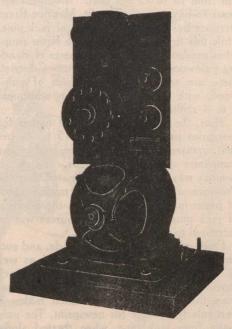

The belt connected unit illustrated can be driven from any power shaft. Twentyfour hour service is obtained by the use of 16 cells of TITAN starage battery.

The Plant is 32 volt and has a capacity of 32 lights direct from the generator or 67 lights for five hours when combined with TITAN 216 ampere hour battery.