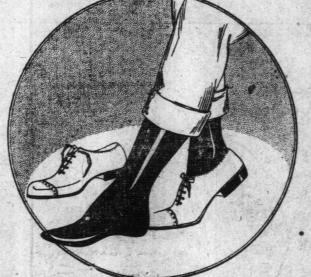

is of more importance than people think, as those who have been volunteering for active service and 

SHOE

(Optical Parlor-Second Floor.)

Men's Low Shoes at \$1.99. Over 3,000 pairs of \$4.00, \$4.50 and \$5.00 Oxford Shoes, in all the new and popular styles; recede toes, medium toes and high toes; low heels, medium heels and high heels; RECORD in fact, any style you want in any leather; every pair is Goodyear welted, and they are all perfect in every way. Come early and get first choice. All sizes from 5½ to 11. Regularly \$4.00, \$4.50 and \$5.00. VALUES Saturday, 8.30 ..... 1.99