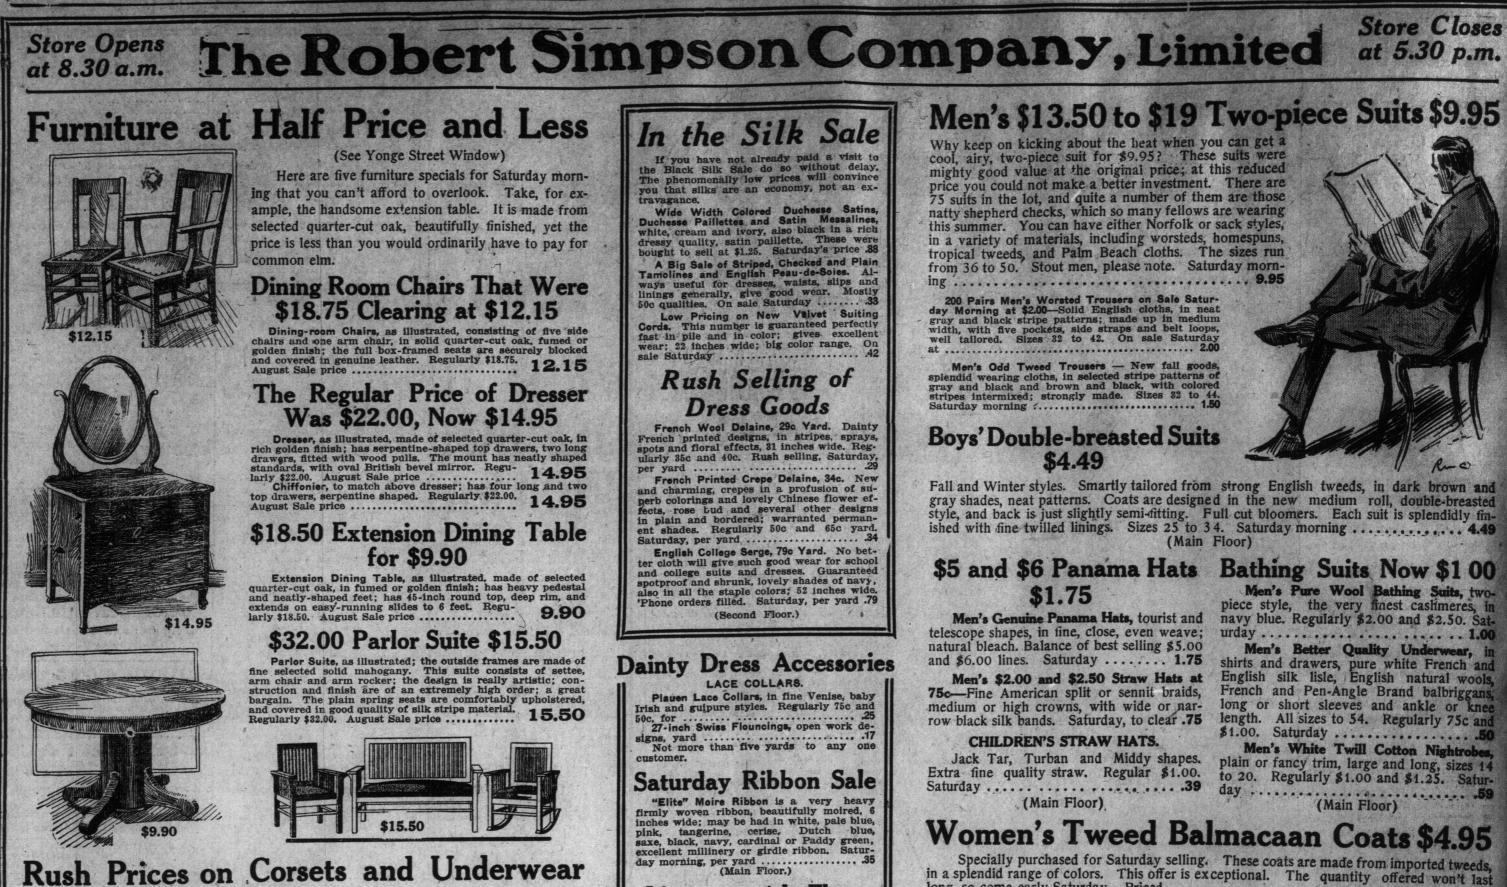

The qu

There are just over two hundred pairs of a stylish D. & A. model to clear at a saving to you of 75c

There are just over two hundred pairs of a basis of a basis of the bas

Specially purchased for Saturday selling. These coats are made from imported tweeds, in a splendid range of colors. This offer is exceptional. The quantity offered won't last