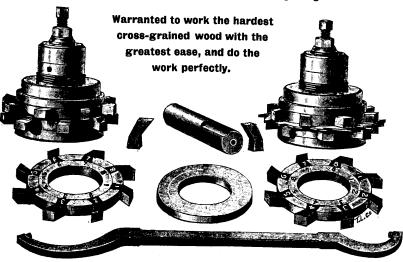

## THE COWAN PATENT MATCHING HEADS

With the Richardson Patent Cutters, for Tonguing and Grooving.

TONGUE HEAD.

16 CUTTERS.

Tongue can be adjusted to any desired thickness.

Will not spawl or tear and makes a round nose tongue.

Head fastens on Spindle with our Patent Lock.

No Set Screws used.

GROOVE HEAD.

32 CUTTERS.

Makes the cleanest groove of any Cutter in the world.

Can be adjusted to any width.

Does the most perfect work of any Head made, for uniformity and smoothness.

Can be applied to any machine.

MANUFACTURED ONLY BY

## COWAN & CO., GALT, ONTARIO, CANADA.

The Cheapest, Strongest, most Durable and Easiest Running Matcher Heads ever produced.

Write for prices and descriptions of our Engines, Boilers, Heaters, Saw-Mills and Wood-Working Machinery.