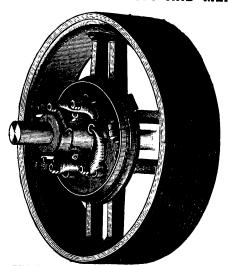

## The Dodge Split Friction Clutch.

POINTS OF SUPERIORITY AND MERIT:

PERFECT BALANCE.

EASY OF ADJUSTMENT.

EXCELLENT LUBRICATION.

REPAIRS MADE EASY.

SPLIT FRICTION-CLUTCH PULLEY.

POSITIVE FRICTION.

THE SPLIT FEATURE.

REASONABLE FIRST COST.

DETACHABLE SLEEVE.

SIMPLE, POSITIVE, DURABLE.

WRITE FOR DISCOUNTS.

## DODGE WOOD SPLIT PULLEY CO.

Office: 68 King Street West, TORONTO.