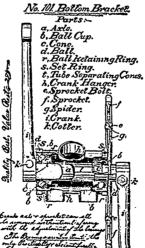

## If you will not SEE and THINK you cannot KNOW.



For Bicycle Tubing, Bicycle Frames and Fittings, Tools and Materials,

Now is the time
To get in line.
We have the bestGive us a test.

Best Seamless Steel Tube, 35 to 50 per cent. Carbon Steel. Smooth both outside and inside.

Brazed or Weldless Fork Sides.

Ideal Adjustable Handle-Bars, of Ordinary and Ram's Horn Pattern. Also Wood Handle-Bars.

Finished Frames and Sets of Frame Fittings, ready for Brazing.

Crowns, Crank Hangers, Lugs, Fork Ends, etc., of approved patterns.



Chains, Pedals, Hubs, Rims, Spokes, Washers, Nipples, Tires, Saddies, Dress Guard Lacing Cord, Handle-Bar Grips.

Sulky Wheels, complete or parts. Sundries of every description.

## THE BEST TOOLS,

Including Enameling Ovens for two, five or ten Frames. Mammoth Brazer, Tire Vulcanizers, Bench Drills, Torse Twist Drills, Wheel Truing Stands, Nipple Grips, Taps and Dies, Screw Gauges, Hack Saws, Nippers, Cotter Pin Presses, Callipers, etc.

BCRAX AND SPELTER.

ENAMELS IN ALL COLORS:

MANUFACTURER and IMPORTER,

## T. W. VAN TUYL, QUALITY BEST-VALUE REST.

PETROLEA, ONTARIO.