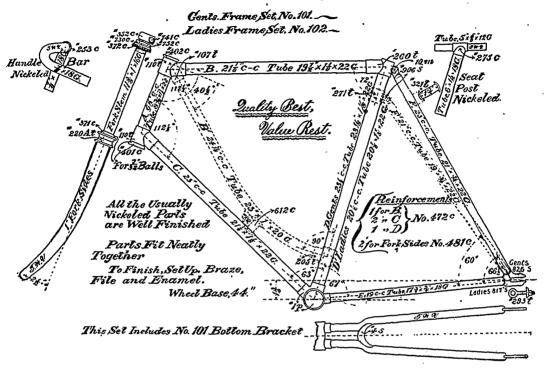

## If you will not SEE and THINK you cannot KNOW.



For Bicycle Tubing, Bicycle Frames and Fittings, Tools and Materials,

Now is the time
To get in line.
We have the bestGive us a test.

Best Seamless Steel Tube, 35 to 50 per cent. Carbon Steel. Smooth both outside and inside.

Brazed or Weldless Fork Sides.

Ideal Adjustable Handle-Bars, of Ordinary and Ram's Horn Pattern. Also Wood Handle-Bars.

Finished Frames and Sets of Frame Fittings, ready for Brazing.

Crowns, Crank Hangers, Lugs, Fork Ends, etc., of approved patterns.



Chains, Pedals, Hubs, Rims, Spokes, Washers, Nipples, Tires, Saddies, Dress Guard Lacing Cord, Handle-Bar Grips.

Sulky Wheels, complete or parts. Sundries of every description.

## THE BEST TOOLS,

Including Enameling Ovens for two, five or ten Frames. Mammoth Brazer, Tire Vulcanizers, Bench Drills, Torse Twist