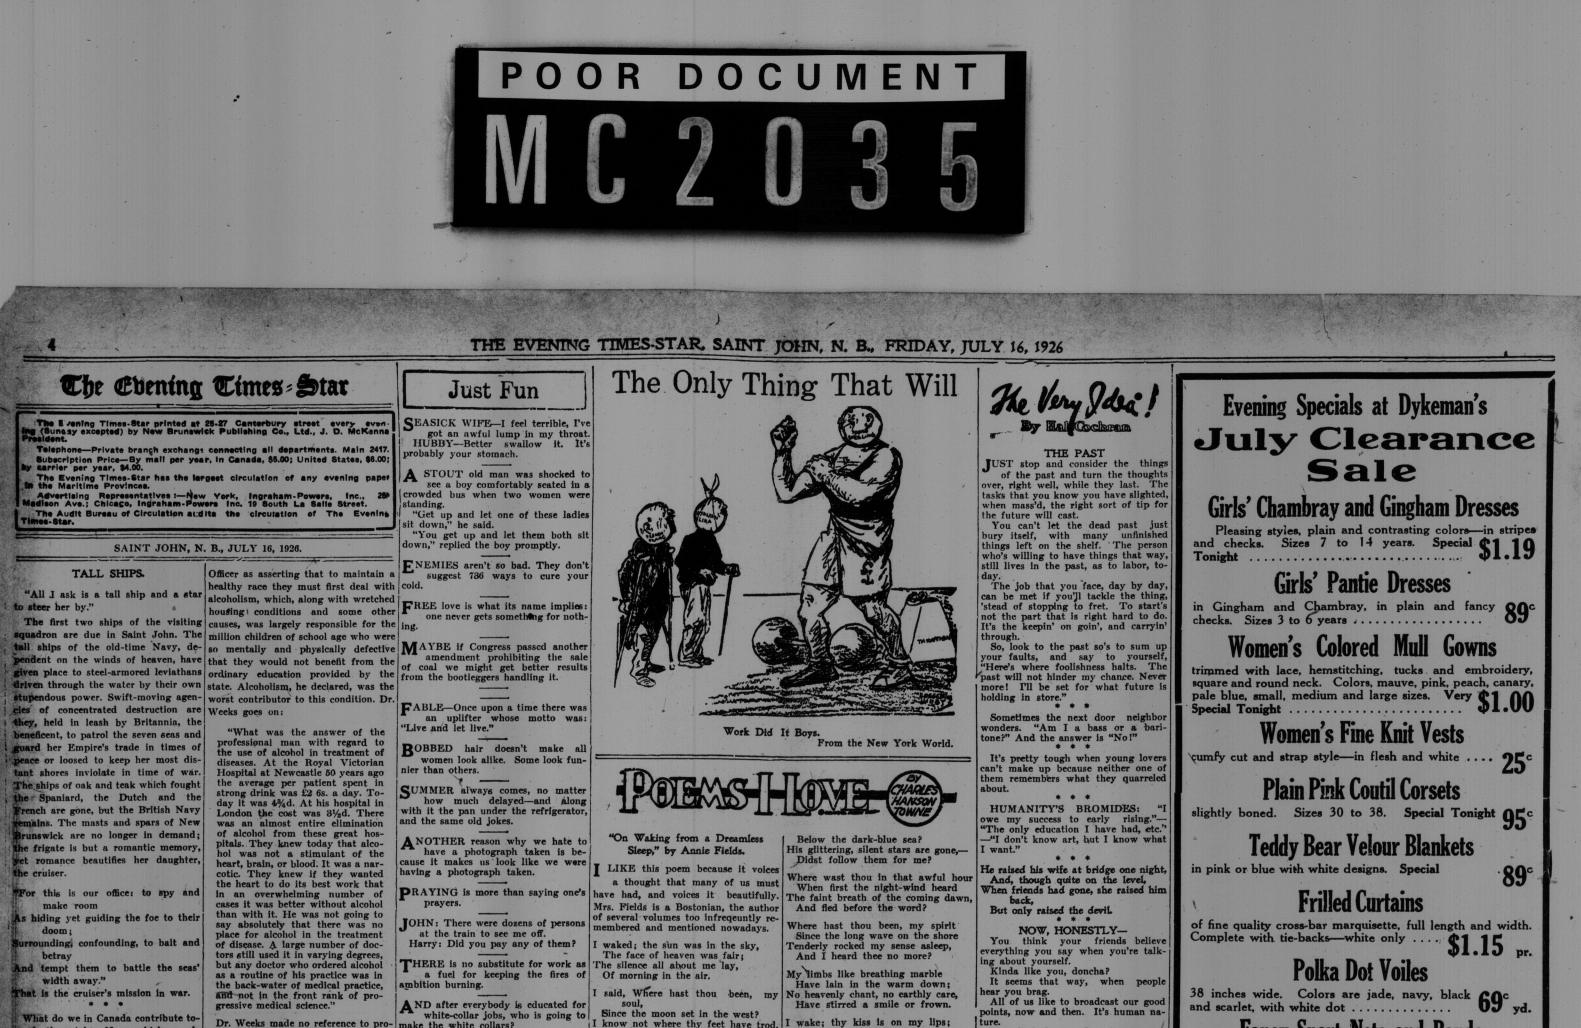

The Nice Mushrooms

(Ottawa Journal.)

Italy and the Netherlands. CHICKS AND BABIES. (Chicago Herald-Examiner.) A chick can walk as soon as it breaks from the shell. A baby cannot walk for many months. Therefore, a chick is smarter than a baby? Not a bit. A chick's balance, University of Chicago scientists say, is automatic. A baby's is not. A chick's muscles control its legs. A baby must learn to control its legs. A baby must learn to control its legs by using its brain. A baby which has learned to walk has learned more than the oldest hen that ever fluttered after its head was cut off. Life is harder for human beings than for animals because it is richer. MENDIFICIDIAL INFIL ATION