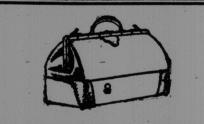

## **READ OVER THESE SPECIALS, THEN COME IN AND** SEE THESE WONDERFUL VALUES

Black Embossed Leatherite, Japanned frame, lift catches, swing handle, cloth lining, 18 inches. Special, \$1.35 Black Embossed Leatherite, Japanned frame, lift catches, metal corners, leather handle, cloth lining, size 18 inches. Special ...... \$1.55 Black Embossed Leatherite sides, Fabrikoid ends, Japanned frame, lift catches, metal corners, double handles, fancy cloth lining, with pocket. Sizes 16, 18 and 20 inches. Special ..... \$2.65 Genuine Leather, covered frame, drop handles, brown or black 18 inches. Special ...... \$4.50 HORTON'S MARKET SQUARE Yours for Restful Sleep SIMMONS Beds, Springs, Mattresses Beds of light, strong steel, beautifully natural wood finish-