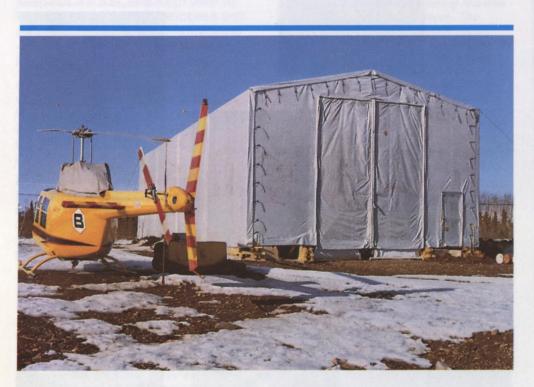

Norseman's capability extends to the construction of buildings that telescope or require movement by crane and/or skidding. Applications vary and include tent camps for barracks, shop or warehouse facilities, equipment storage and repair, and aircraft and helicopter hangars.