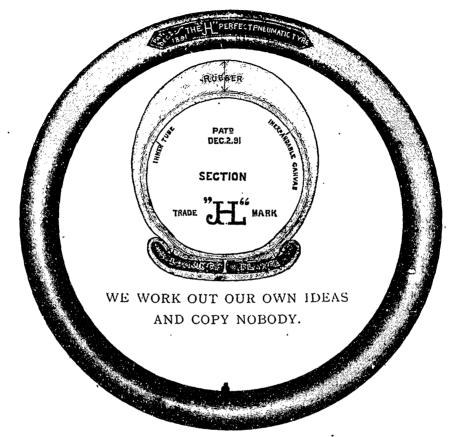

## THIS CUT REPRESENTS OUR TIRE AS PATENTED

# The Purchaser of Our Patent Pneumatic Tire BUYS THE ONLY PERFECT DETACHABLE PNEUMATIC TIRE YET KNOWN.

As will be seen by above cut, all the Air Chamber is above the Metal Rim, and has a soft bed between it and the inner tube to protect it from being bruised, also allowing a free expansion at the sides, which gives life and speed to the tire not obtained by other detachable tires.