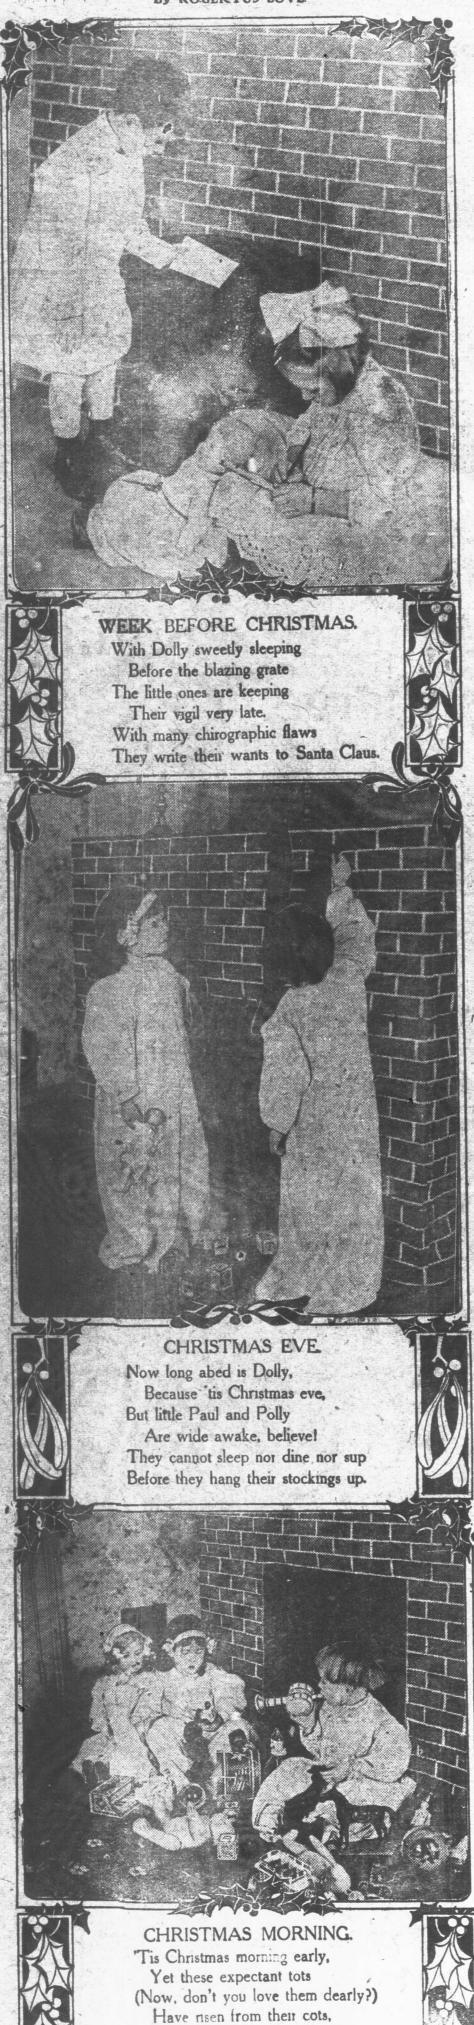

## THE THREE AGES OF CHRISTMAS.

By ROBERTUS LOVE

And even Dolly's eyes are wide To see the toys of Christmastide.