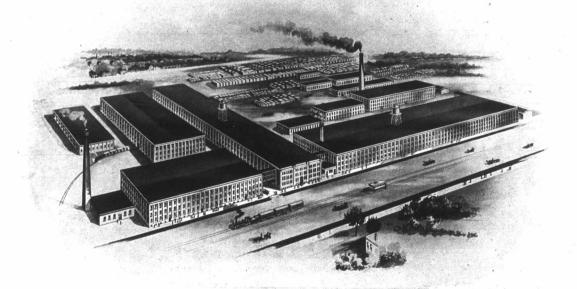

## Largest Carriage Factory Under the British Flag

CAPACITY—One carefully constructed, thoroughly inspected, finished vehicle per ten minutes for every working day of the year

HEAD OFFICE AND FACTORY: OSHAWA, ONTARIO, CANADA