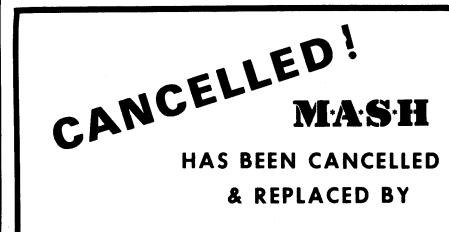

#### H 'The French Connection -REDUCED UP TO 50% AT STUDENT CINEMA THIS SPECI SATURDAY & SUNDAY -GIRLS DENIM AND CORD BAGGIES Advance tickets for M\*A\*S\*H\* -LIMITED QUANTITY will be honored for \$3.99 The French Connection -ONLY or refunded. 'The War Between Men & Women' will still be shown on Friday. **ADVANCE TICKETS 50 cents IN SUB** ALL SHOWS AT 6:30 & 9:00 P.M. Student Cinema Regrets this Inconvenience.