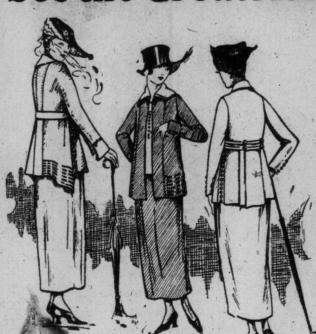

# FORMAL APPAREL FOR MEN

Custom Tailored

Ready for Service

Of primary importance is the ultra smartness of the garments, the superior styling and tailoring that are beyond criticism. Then, too, the easy grace these clothes assume when put on, adds immeasurably to the comfort and satisfaction of the wearer.

Tuxedo Suits, of all-wool imported English dress suiting. Sizes 36 to 44, \$40.00. Coats only, \$22.00. Prince Albert Suits, imported black English cheviot is the material. Sizes 35 to 44, \$50.00.

Candy Stripe

Inverness Overcoats-An imported English garment of all-wool fine finished Oxford grey cheviot. One-quarter silk lined. Sizes 36 to 44, \$35.00.