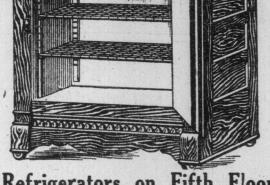

Refrigerators in endless variety of styles and sizes made in hardwood, ash, oak and sheet metal. lined with galvanized iron, white enamel, genuine enamel and solid stone. (Fifth Floor.)

"Greenland," made of hardwood, golden finish, galvanized iron lining. Prices. \$5.65 and \$6.95,

"Leader," made of ash, golden oak finish, lining of galvanized iron. Prices, \$8.25, \$10.00, \$12.75 and \$13,00.

"Cold Wave," made of ash with white enamel lining. Prices \$14.00, \$16.50, \$19.00, \$19.75 and \$22.75.

"Superior," made of solid oak, with genuine enamel lining. Prices \$23.75, \$28.75, \$29.50 and \$39.00.

colt, gun metal and vici kid leathers, "White Mountain," made of solid oak, rich golden finish, and lined with solid white stone. Prices \$32.00, \$37.00, \$42.50, \$48.00, \$59.00 and \$72.50.

"White Frost," made round of sheet metal. \$2.50 and enamelled, with revolving shelves. Prices \$35.00 \$3.00. Wedand \$40.00. needay 1.99

Rich Black Silks in Wide Widths

Silks, manufactured, dyed and finished by the best French dyers and finishers.