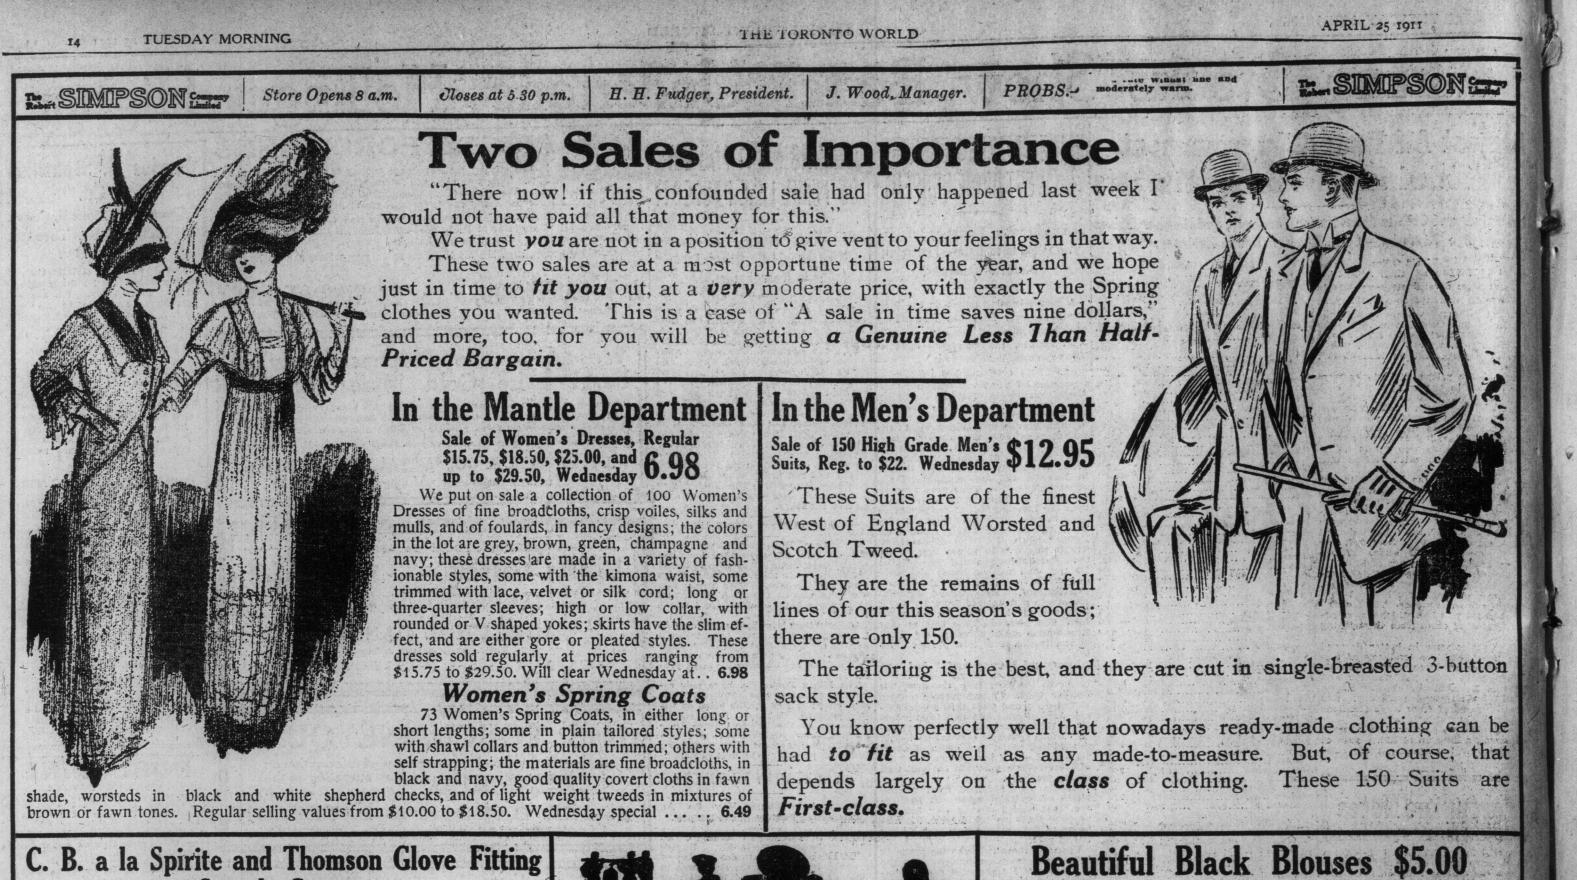

to 71/2. Regu-

lar values

dav

16,000 yards means quite a lot of matting, nearly ten miles, but such are the facts. Here are more facts. about this large purchase:

It is the best Japanese matting in Canada for the money.

The warp is of fine hard spun cotton.

The straw is selected, tough and pithless.

The patterns and colorings are better than those of former seasons.

Most of this shipment is 30c and 35c matting. It is not likely that this offer will be repeated.