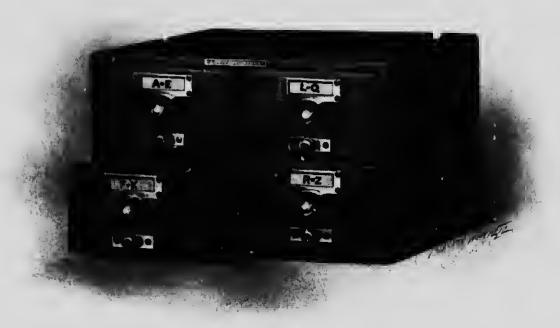

## Four-tray cabinet

toom shall J Cabinet of quartered oak (antique finish) or mahogany. Catalog my Equipped with Library Bureau patent adjustable angle blocks Library? and screw-front rods. Solid bronze label-holders and rod fronts. Cabinet is 12<sup>4</sup> in. wide, 8<sup>3</sup> in. high, 13<sup>1</sup> in. deep.