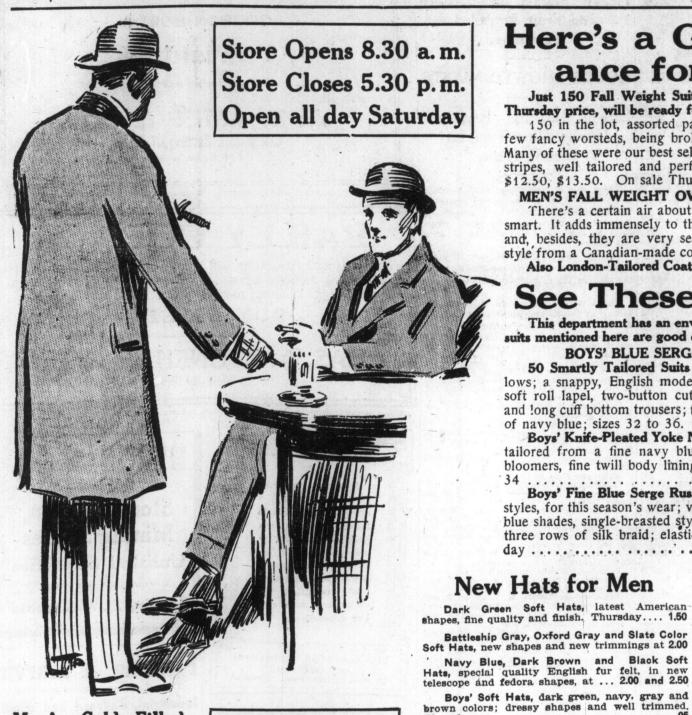

### Here's a Great Suit Clearance for Men---\$7.90

Just 150 Fall Weight Suits, some of them worth \$5.00 more than this Thursday price, will be ready for 8.30 a.m. customers. 150 in the lot, assorted patterns, in English and Canadian tweeds, and a few fancy worsteds, being broken lines and odd sizes from our regular stock. Many of these were our best selling patterns, in gray and brown plaids and neat stripes, well tailored and perfect fitting; sizes 36 to 44. Regular \$10.00, \$12.50, \$13.50. On sale Thursday at ..... 7.90

MEN'S FALL WEIGHT OVERCOATS, COVERTS FOR SMARTNESS. There's a certain air about an overcoat made of a covert cloth that's very smart. It adds immensely to the well-groomed air of the man who wears one, and, besides, they are very serviceable. We have them made up in slip-on style from a Canadian-made covert cloth, in sizes 34 to 42, at ..... 12.50 Also London-Tailored Coats, of fine English covert cloths, at . . . . . 18.50