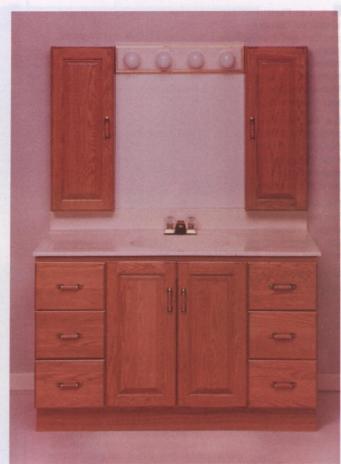

Lorenzo offers a wide range of sink and vanity cabinet combinations, in modern and traditional designs. Most vanities combine the beauty of onyx sinks with the warmth of wood. The selection includes solid oak and other fine woods in attractive non-staining finishes. The onyx vanity top contains a deep integral bowl in a choice of sizes. Many models offer matching medicine cabinets with built-in mirrors and lights.

The contemporary line of Lorenzo cabinets combines the beauty of simulated marble and onyx with accents of wood, in an excellent choice of designs.