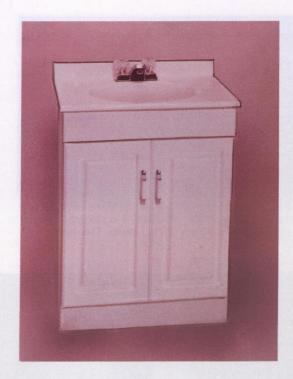

Lorenzo offers a wide range of sink and vanity cabinet combinations, in modern and traditional designs. Most vanities combine the beauty of onyx sinks with the warmth of wood. The selection includes solid oak and other fine woods in attractive non-staining finishes. The onyx vanity top contains a deep integral bowl in a choice of sizes. Many models offer matching medicine cabinets with built-in mirrors and lights.

The contemporary line of Lorenzo cabinets combines the beauty of simulated marble and onyx with accents of wood, in an excellent choice of designs.