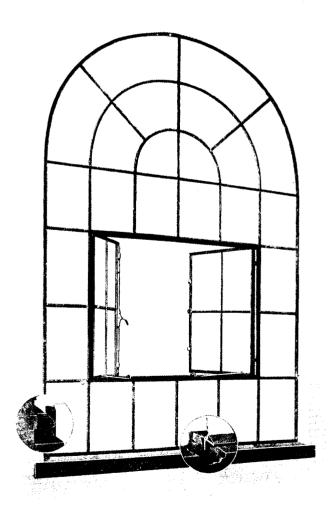

Kahn Steel Sash, for use in factories, warehouses, power plants, etc., is made of specially rolled mild steel sections; is fire-proof, weather-proof, permanent. Double contact ventilators, hinged on Kahn's Patent Hinges.