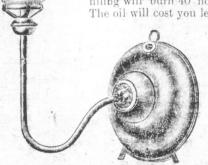

### The Little Beauty Night Lamp

This is by far the handsomest, safest, most econo minal and odorless Night Lamp ever invented. It burns ordinary Kerosene Oil, and from one filling will burn 40 hours or 5 nights without odor. The oil will cost you less than 2 cts. for the 5 nights.

The lamps are made of brass, handsomely nickel plated and look like an electric lamp when lighted.

For entries, doorways, stait-ways or anywhere, and in case of sickness this Lamp will be found of great value. Will

PRICE, 75 CTS. POST PAID, 80 CTS. Wholesale and Retail.