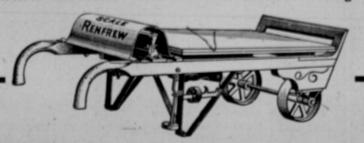

Manufacturers

The Manitoba Gypsum Co. Limited WINNIPEG - CANADA

"Wheel the Scale to What You Want to Weigh"

## THE "RENFREW" HANDY TWO-WHEEL TRUCK SCALE

Saves Money for Farmers and Dairymen

THOUSANDS of farmers are losing money yearly through the inaccuracy of their scales. It was to protect farmers against these losses that the "Renfrew" Truck scale was designed and built. And it does protect them -by being absolutely accurate.

Gives the farmer all his profits on everything he sells by weight. Saves for him time and labor simply wheel the scale to what you want to weigh. Weighs anything from one pound to 2,000 lbs.—and weighs it right. To verify these statements