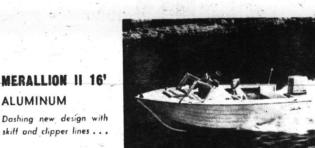

## COME SEE WHAT'S NEW FROM





## CHESAPEAKE 18'

FIBERGLASS

A salty Down-Easter . . .

... the briny, brawny Chesapeake combines cuddy-cabin shelter and lapstrake sea skiff design with the exceptional toughness of Chrysler's exclusive Fiberglass Foam-Pac hull. With her broad beam and ample freeboard, she's plenty seaworthy for 'longshore ocean cruising. And with "tiltable" outboard power she can explore just about any cove that will float a beachball.



her personality. She's roomy—with a big, deep-sided cockpit that makes for peace of mind when youngsters are aboard. Has lots of storage space, too, for jackets and water skis...picnic baskets or fishing tackle. The seat-lounges give plenty of versatility in the seating department, and you get the convenience of a walk-thru bow hatch.



## MAYPORT 16'

Swift, suave and

sophisticated . . .

... in fact, too sophisticated to go bounding over the billows like many 16-footers. Instead, Mayport's deep "V" Foam-Pac hull spreads the billows out like pitlows for an easy, cushioned ride. To balance the ultramodern interior layout and hull design, our marine architect paid tribute to tradition with the classic, upswept bow deck. It flairs into the protective cockpit coaming. Gives the whole boar