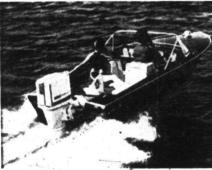

## MAYPORT 16'

Swift, suave and

sophisticated . . .

... in fact, too sophisticated to go bounding over the billows like many 16-footers. Instead, Mayport's deep "V" Foam-Pac hull spreads the billows out like pitlows for an easy, cushioned ride. To balance the ultramodern interior layout and hull design, our marine architect paid tribute to tradition with the classic, upswept bow deck. It flairs into the protective cockpit coaming. Gives the whole boar a distinctive character.