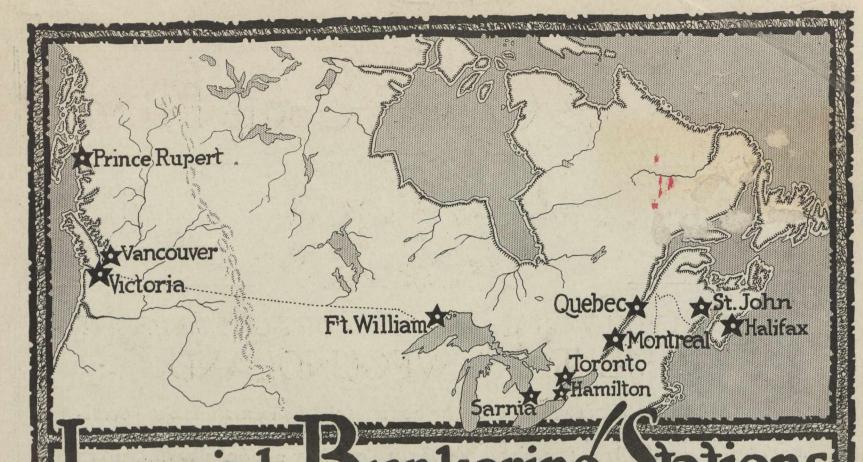

#### HALIFAX, N.S.

| Length of dock                 | 440  | ft  |
|--------------------------------|------|-----|
| Depth at low tide              | 35   | ft  |
| Fuel oil tankage 105,00        | 0 bb | ols |
| Diesel oil tankage 35,00       | 0 bk | ols |
| Loading capacity per hour 4,50 | 0 bl | ols |

# QUEBEC, P.Q.

| Length of dock             | <br>6  | 00 | It.  |
|----------------------------|--------|----|------|
| Depth at low tide          | <br>   | 21 | ft.  |
| Fuel oil tankage           | 70,000 | bl | ols. |
| Loading capacity per hour. | 1,200  | bl | ols. |
|                            |        |    |      |

#### MONTREAL, P.Q. Montreal East.

| Length of dock           |    |      | 250  | ft.  |
|--------------------------|----|------|------|------|
| Depth at low tide        |    |      | 28   | ft.  |
| Fuel oil tankage         | 11 | 5,00 | 0 b1 | ols. |
| Diesel oil tankage       | 3  | 5,00 | 0 bl | ols. |
| Loading capacity per hou | ır | 2,00 | 0 b1 | ols. |

#### Cote St. Paul.

| ers using canal.          | est  | Ste | alli | -  |
|---------------------------|------|-----|------|----|
| Depth at low water        |      | . 1 | 15 f | t. |
| Fuel oil tankage          | 50,0 | 00  | bbl  | s. |
| Diesel oil tankage        | 16,0 | 00  | bbl  | s. |
| Loading capacity per hour | 1,2  | 00  | bbl  | S  |

#### TORONTO, ONT.

| Dock accommodates largest | steamers    |
|---------------------------|-------------|
| entering harbor.          |             |
| Depth at low water        | 15 ft.      |
| Fuel oil tankage 50       | 0,000 bbls. |
| Loading capacity per hour | 1,000 bbls. |

# HAMILTON, ONT.

| st steamers  |
|--------------|
|              |
| 15 ft        |
| 50,000 bbls. |
| 1,000 bbls.  |
|              |

## SARNIA, ONT.

| Length of dock                  | 28 | 35 1 | £t. |
|---------------------------------|----|------|-----|
| Depth at low water              | 1  | 19 1 | ft. |
| Fuel oil tankage 225,00         | 0  | bb   | ls  |
| Diesel oil tankage 75,00        | 0  | bb:  | ls  |
| Loading capacity per hour. 1,00 | 0  | bb   | ls  |
|                                 |    |      |     |

# FORT WILLIAM, ONT.

| Length of dock             |        | 400  | ft  |
|----------------------------|--------|------|-----|
| Depth at low water         |        | 19   | ft  |
| Fuel oil tankage           | 40,000 | ) bl | ols |
| Loading capacity per hour. | 1,000  | bl   | ols |

# VANCOUVER, B.C.

## VICTORIA, B.C.

| Length of dock             | 1 | 00 ft. |
|----------------------------|---|--------|
| Depth at low tide          |   | 33 ft. |
| Fuel oil tankage           |   |        |
| Loading capacity per hour. |   |        |

# PRINCE RUPERT, B.C.

| Length of dock                 | 100  | ft.  |
|--------------------------------|------|------|
| Depth at low tide              |      |      |
| Fuel oil tankage 110,00        |      |      |
| Loading capacity per hour 1,00 | 0 bl | ols. |

OIL BUNKERING STATION AT ST. JOHN N.B. NOW UNDER CONSTRUCTION.